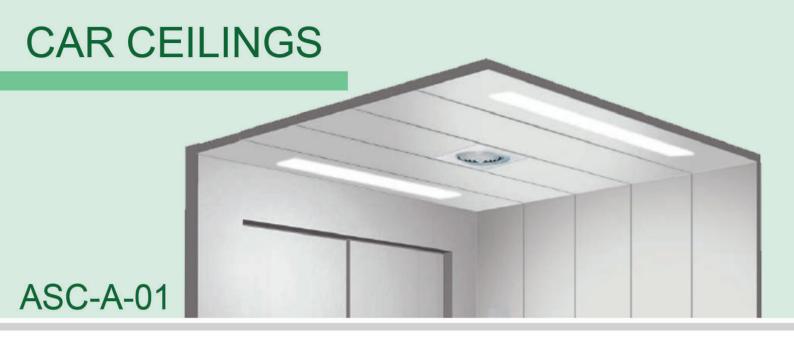

#### STANDARD CABIN FOR CAR LIFT

CAR CEILING ASC-A-02 Laminated Painted Steel with LED downlight

CAR WALL Painted Steel

CAR DOOR Painted Steel

LANDING DOOR Painted Steel

COP & HOP

304 Hairline Stainless Steel with Dot-Matrix LED Screen and ASB-M-01 push button