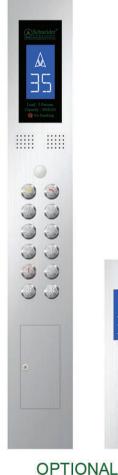

#### STANDARD CABIN FOR CAR LIFT

CAR CEILING ASC-A-02 Laminated Painted Steel with LED downlight

CAR WALL Painted Steel

CAR DOOR Painted Steel

LANDING DOOR Painted Steel

COP & HOP

304 Hairline Stainless Steel with Dot-Matrix LED Screen and ASB-M-01 push button

CAR FLOOR Checkered Plate

\*Actual Product might differ from pictures.