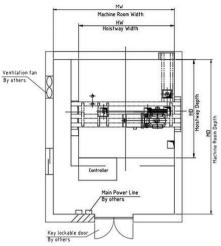

#### Lift SHaft-SECTION VIEW MACHINE ROOM PLAN

By others PLANNING GUIDE FOR DIMENSIONS (2000 - 4000kg)

| Speed(m/s) | Max. Travel<br>(m) | Capcity<br>Load(kg) | Car Size     | Door Opening(mm)   | Std. Hoistway Size / HWxHD (mmxmm) |                 |
|------------|--------------------|---------------------|--------------|--------------------|------------------------------------|-----------------|
|            |                    |                     | CWxCD(mmxmm) |                    | Single Opening                     | Through Opening |
| 0.5/1.0    | 40                 | 2000                | 1700x2400    | CO 1700, 4 pannels | 3000x2950                          | 3000x3000       |
| 0.5        | 40                 | 3000                | 2000x2800    | CO 2000, 4 pannels | 3400x3350                          | 3400x3400       |
|            |                    | 3500                | 2200x3000    | CO 2200, 4 pannels | 3800x3550                          | 3800x3600       |
|            |                    | 4000                | 2000x3600    | CO 2000, 4 pannels | 3550x4150                          | 3550x4200       |
|            |                    | 5000 *              | 2400x3600    | CO 2400, 4 pannels | 4050x4150                          | 4050x4200       |