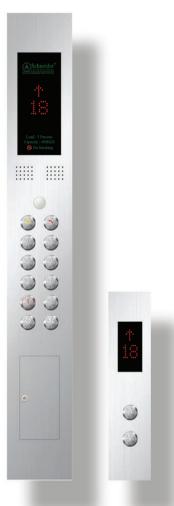

## **DISPLAY TYPES**

**DOT-MATRIX** 

**BLUE-SEGMENT** LCD (OPTIONAL)

Hairline Stainless Steel with Dot-Matirx LCD Display

AS-A-COP 01 Hairline Stainless Steel with Dot-Matirx LCD Display

AS-A-HOP 02 Hairline Stainless Steel with Blue-Segment LCD Display

AS-A-COP 02 Hairline Stainless Steel with Blue-Segment LCD Display