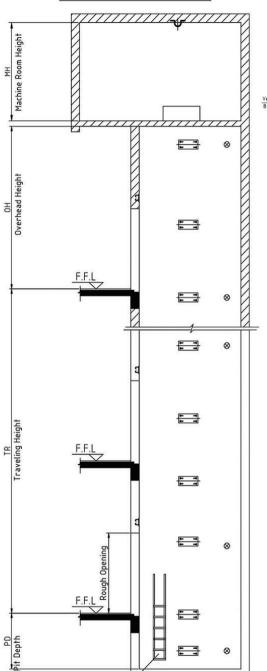

#### Lift SHaft-SECTION VIEW MACHINE ROOM PLAN

#### HOISTWAY PLAN

PLANNING GUIDE FOR DIMENSIONS (Overhead and Pit)

| Capcity<br>Load(kg) | OH<br>(mm)   | PIT<br>(mm) | Car Clear Height<br>(CIH)<br>(mm)  | Door Height<br>(mm) |  |
|---------------------|--------------|-------------|------------------------------------|---------------------|--|
| 2000                | 4500(0.5m/s) | 1400        |                                    | 2100                |  |
|                     | 4800(1.0m/s) | 1400        | 2200<br>(without false             |                     |  |
| 3000/3500           | 4600         | 1600        | ceiling)                           |                     |  |
| 4000                | 4600         | 1600        |                                    |                     |  |
| 5000                | 5000         | 1600        | 2400<br>(without false<br>ceiling) | 2300                |  |