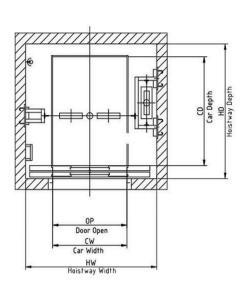

#### HOISTWAY PLAN

PLANNING GUIDE FOR DIMENSIONS (Overhead and Pit)

| Capcity<br>Load(kg) | OH<br>(mm)   | PIT<br>(mm) | Car Clear Height<br>(CIH)<br>(mm)  | Door Height<br>(mm) |  |
|---------------------|--------------|-------------|------------------------------------|---------------------|--|
| 2000                | 4500(0.5m/s) | 1400        |                                    | 2100                |  |
|                     | 4800(1.0m/s) | 1400        | 2200<br>(without false             |                     |  |
| 3000/3500           | 4600         | 1600        | ceiling)                           |                     |  |
| 4000                | 4600         | 1600        |                                    |                     |  |
| 5000                | 5000         | 1600        | 2400<br>(without false<br>ceiling) | 2300                |  |

By others PLANNING GUIDE FOR DIMENSIONS (2000 - 4000kg)

| Speed(m/s) | Max. Travel<br>(m) | Capcity<br>Load(kg) | Car Size     | Door Opening(mm)   | Std. Hoistway Size / HWxHD (mmxmm) |                 |
|------------|--------------------|---------------------|--------------|--------------------|------------------------------------|-----------------|
|            |                    |                     | CWxCD(mmxmm) |                    | Single Opening                     | Through Opening |
| 0.5/1.0    | 40                 | 2000                | 1700x2400    | CO 1700, 4 pannels | 3000x2950                          | 3000x3000       |
| 0.5        | 40                 | 3000                | 2000x2800    | CO 2000, 4 pannels | 3400x3350                          | 3400x3400       |
|            |                    | 3500                | 2200x3000    | CO 2200, 4 pannels | 3800x3550                          | 3800x3600       |
|            |                    | 4000                | 2000x3600    | CO 2000, 4 pannels | 3550x4150                          | 3550x4200       |
|            |                    | 5000 *              | 2400x3600    | CO 2400, 4 pannels | 4050x4150                          | 4050x4200       |