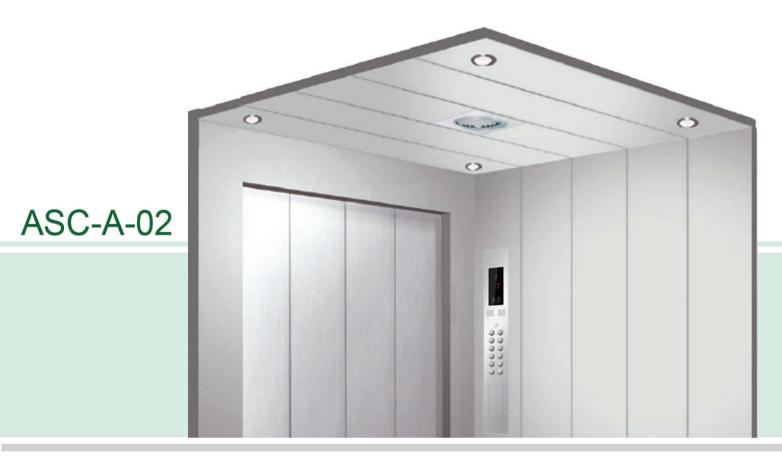

#### STANDARD CABIN FOR CAR LIFT

CAR CEILING ASC-A-02 Laminated Painted Steel with LED downlight

CAR WALL Painted Steel

CAR DOOR Painted Steel

LANDING DOOR Painted Steel

COP & HOP

304 Hairline Stainless Steel with Dot-Matrix LED Screen and ASB-M-01 push button